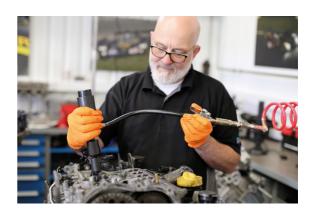

## **In-line Air Hammer Extractor**

Designed to work with all Laser 5/8" diesel injector adaptors the Laser 8727 mounts in-line with the component to be pulled allowing a more effective transmission of impact force and vibration to any adaptor with a 5/8" UNF or M18 thread. The reduction in total working length also helps increase the applications when used with the engine in the vehicle.

## **Additional Information**

- · For increased impact & vibration transfer over traditional gun style impact hammers.
- · Pneumatic hammer pull function. Impacts pull instead of push.
- Supplied with M18 x 1.5mm & 5/8" UNF connection threads.
- Recommended for use with all Laser 5/8" threaded diesel injector adaptor including: Part Nos. 4760 (Delphi/Bosch CR kit), 5128 (Bosch CR dual connection adaptor), 7802 (Bosch Extractor), 6118 (Siemens M25), 6119 (Denso M20), 6120 (Siemens M27), 6121 (non-CR M12 injectors), 6122 (Delphi M14) & 6123 (off-line adaptor).
- BPM: 4500. Air consumption: 3.9CFM (approx.). Working pressure: 90PSI.