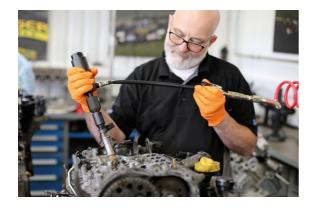

## **In-line Air Hammer Extractor**

Designed to work with all Laser 5/8" diesel injector adaptors the Laser 8727 mounts in-line with the component to be pulled allowing a more effective transmission of impact force and vibration to any adaptor with a 5/8" UNF or M18 thread. The reduction in total working length also helps increase the applications when used with the engine in the vehicle.

## **Additional Information**

- · For increased impact & vibration transfer over traditional gun style impact hammers.
- · Pneumatic hammer pull function. Impacts pull instead of push.
- Supplied with M18 x 1.5mm & 5/8" UNF connection threads.
- Recommended for use with all Laser 5/8" threaded diesel injector adaptor including: Part Nos. 4760 (Delphi/Bosch CR kit), 5128 (Bosch CR dual connection adaptor), 7802 (Bosch Extractor), 6118 (Siemens M25), 6119 (Denso M20), 6120 (Siemens M27), 6121 (non-CR M12 injectors), 6122 (Delphi M14) & 6123 (off-line adaptor).
- BPM: 4500. Air consumption: 3.9CFM (approx.). Working pressure: 90PSI.