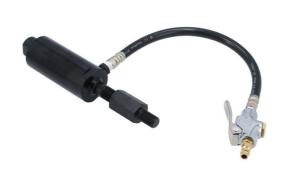

## **In-line Air Hammer Extractor**

Designed to work with all Laser 5/8" diesel injector adaptors the Laser 8727 mounts in-line with the component to be pulled allowing a more effective transmission of impact force and vibration to any adaptor with a 5/8" UNF or M18 thread. The reduction in total working length also helps increase the applications when used with the engine in the vehicle.

## **Additional Information**

- · For increased impact & vibration transfer over traditional gun style impact hammers.
- · Pneumatic hammer pull function. Impacts pull instead of push.
- Supplied with M18 x 1.5mm & 5/8" UNF connection threads.
- Recommended for use with all Laser 5/8" threaded diesel injector adaptor including: Part Nos. 4760 (Delphi/Bosch CR kit), 5128 (Bosch CR dual connection adaptor), 7802 (Bosch Extractor), 6118 (Siemens M25), 6119 (Denso M20), 6120 (Siemens M27), 6121 (non-CR M12 injectors), 6122 (Delphi M14) & 6123 (off-line adaptor).
- BPM: 4500. Air consumption: 3.9CFM (approx.). Working pressure: 90PSI.