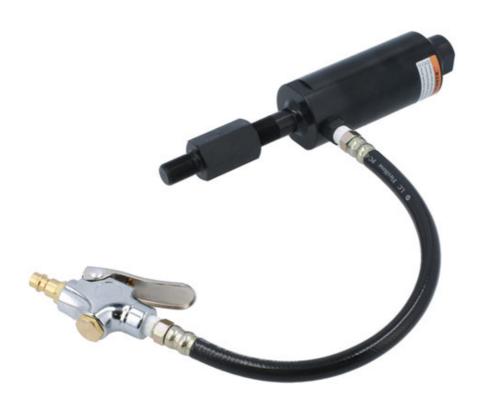

## **In-line Air Hammer Extractor**

Designed to work with all Laser 5/8" diesel injector adaptors the Laser 8727 mounts in-line with the component to be pulled allowing a more effective transmission of impact force and vibration to any adaptor with a 5/8" UNF or M18 thread. The reduction in total working length also helps increase the applications when used with the engine in the vehicle.

## **Additional Information**

- · For increased impact & vibration transfer over traditional gun style impact hammers.
- · Pneumatic hammer pull function. Impacts pull instead of push.
- Supplied with M18 x 1.5mm & 5/8" UNF connection threads.
- Recommended for use with all Laser 5/8" threaded diesel injector adaptor including: Part Nos. 4760 (Delphi/Bosch CR kit), 5128 (Bosch CR dual connection adaptor), 7802 (Bosch Extractor), 6118 (Siemens M25), 6119 (Denso M20), 6120 (Siemens M27), 6121 (non-CR M12 injectors), 6122 (Delphi M14) & 6123 (off-line adaptor).
- BPM: 4500. Air consumption: 3.9CFM (approx.). Working pressure: 90PSI.