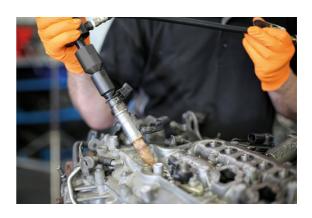

## **In-line Air Hammer Extractor**

Designed to work with all Laser 5/8" diesel injector adaptors the Laser 8727 mounts in-line with the component to be pulled allowing a more effective transmission of impact force and vibration to any adaptor with a 5/8" UNF or M18 thread. The reduction in total working length also helps increase the applications when used with the engine in the vehicle.

## **Additional Information**

- · For increased impact & vibration transfer over traditional gun style impact hammers.
- · Pneumatic hammer pull function. Impacts pull instead of push.
- Supplied with M18 x 1.5mm & 5/8" UNF connection threads.
- Recommended for use with all Laser 5/8" threaded diesel injector adaptor including: Part Nos. 4760 (Delphi/Bosch CR kit), 5128 (Bosch CR dual connection adaptor), 7802 (Bosch Extractor), 6118 (Siemens M25), 6119 (Denso M20), 6120 (Siemens M27), 6121 (non-CR M12 injectors), 6122 (Delphi M14) & 6123 (off-line adaptor).
- BPM: 4500. Air consumption: 3.9CFM (approx.). Working pressure: 90PSI.