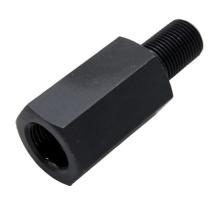

## **In-line Air Hammer Extractor**

Designed to work with all Laser 5/8" diesel injector adaptors the Laser 8727 mounts in-line with the component to be pulled allowing a more effective transmission of impact force and vibration to any adaptor with a 5/8" UNF or M18 thread. The reduction in total working length also helps increase the applications when used with the engine in the vehicle.

## **Additional Information**

- · For increased impact & vibration transfer over traditional gun style impact hammers.
- · Pneumatic hammer pull function. Impacts pull instead of push.
- Supplied with M18 x 1.5mm & 5/8" UNF connection threads.
- Recommended for use with all Laser 5/8" threaded diesel injector adaptor including: Part Nos. 4760 (Delphi/Bosch CR kit), 5128 (Bosch CR dual connection adaptor), 7802 (Bosch Extractor), 6118 (Siemens M25), 6119 (Denso M20), 6120 (Siemens M27), 6121 (non-CR M12 injectors), 6122 (Delphi M14) & 6123 (off-line adaptor).
- BPM: 4500. Air consumption: 3.9CFM (approx.). Working pressure: 90PSI.