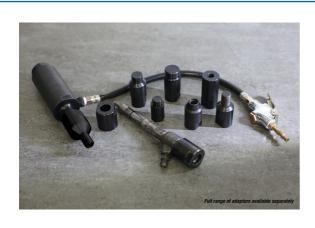

## **In-line Air Hammer Extractor**

Designed to work with all Laser 5/8" diesel injector adaptors the Laser 8727 mounts in-line with the component to be pulled allowing a more effective transmission of impact force and vibration to any adaptor with a 5/8" UNF or M18 thread. The reduction in total working length also helps increase the applications when used with the engine in the vehicle.

## **Additional Information**

- · For increased impact & vibration transfer over traditional gun style impact hammers.
- · Pneumatic hammer pull function. Impacts pull instead of push.
- Supplied with M18 x 1.5mm & 5/8" UNF connection threads.
- Recommended for use with all Laser 5/8" threaded diesel injector adaptor including: Part Nos. 4760 (Delphi/Bosch CR kit), 5128 (Bosch CR dual connection adaptor), 7802 (Bosch Extractor), 6118 (Siemens M25), 6119 (Denso M20), 6120 (Siemens M27), 6121 (non-CR M12 injectors), 6122 (Delphi M14) & 6123 (off-line adaptor).
- BPM: 4500. Air consumption: 3.9CFM (approx.). Working pressure: 90PSI.