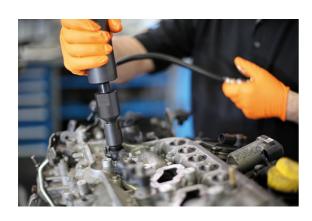

## **In-line Air Hammer Extractor**

Designed to work with all Laser 5/8" diesel injector adaptors the Laser 8727 mounts in-line with the component to be pulled allowing a more effective transmission of impact force and vibration to any adaptor with a 5/8" UNF or M18 thread. The reduction in total working length also helps increase the applications when used with the engine in the vehicle.