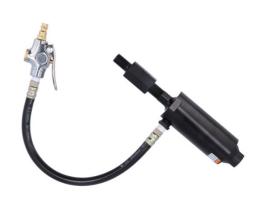

## **In-line Air Hammer Extractor**

Designed to work with all Laser 5/8" diesel injector adaptors the Laser 8727 mounts in-line with the component to be pulled allowing a more effective transmission of impact force and vibration to any adaptor with a 5/8" UNF or M18 thread. The reduction in total working length also helps increase the applications when used with the engine in the vehicle.

## **Additional Information**

- · For increased impact & vibration transfer over traditional gun style impact hammers.
- · Pneumatic hammer pull function. Impacts pull instead of push.
- Supplied with M18 x 1.5mm & 5/8" UNF connection threads.
- Recommended for use with all Laser 5/8" threaded diesel injector adaptor including: Part Nos. 4760 (Delphi/Bosch CR kit), 5128 (Bosch CR dual connection adaptor), 7802 (Bosch Extractor), 6118 (Siemens M25), 6119 (Denso M20), 6120 (Siemens M27), 6121 (non-CR M12 injectors), 6122 (Delphi M14) & 6123 (off-line adaptor).
- BPM: 4500. Air consumption: 3.9CFM (approx.). Working pressure: 90PSI.